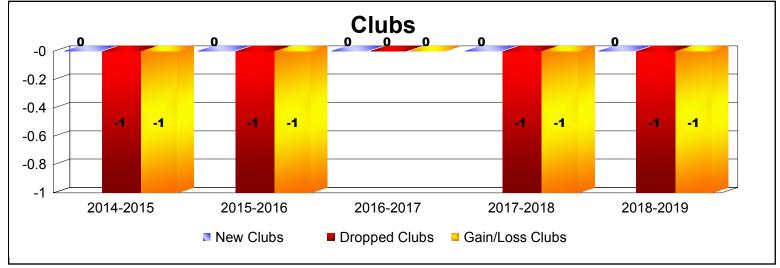

District 201N4 As of June 2019 Cumulative

| Year      | New<br>Clubs | Dropped<br>Clubs | Gain/<br>Loss<br>Clubs | New<br>Members | Charter<br>Members | Reinstate<br>Members | Transfer<br>Members | Total<br>Member<br>Added | Total<br>Members<br>Dropped | Gain/<br>Loss<br>Members |
|-----------|--------------|------------------|------------------------|----------------|--------------------|----------------------|---------------------|--------------------------|-----------------------------|--------------------------|
| 2014-2015 | 0            | -1               | -1                     | 129            | 0                  | 4                    | 4                   | 137                      | -114                        | 23                       |
| 2015-2016 | 0            | -1               | -1                     | 66             | 3                  | 5                    | 1                   | 75                       | -150                        | -75                      |
| 2016-2017 | 0            | 0                | 0                      | 87             | 0                  | 3                    | 6                   | 96                       | -126                        | -30                      |
| 2017-2018 | 0            | -1               | -1                     | 88             | 2                  | 2                    | 14                  | 106                      | -141                        | -35                      |
| 2018-2019 | 0            | -1               | -1                     | 92             | 1                  | 5                    | 11                  | 109                      | -106                        | 3                        |
| Average   | 0            | -1               | -1                     | 92             | 1                  | 4                    | 7                   | 105                      | -127                        | -23                      |