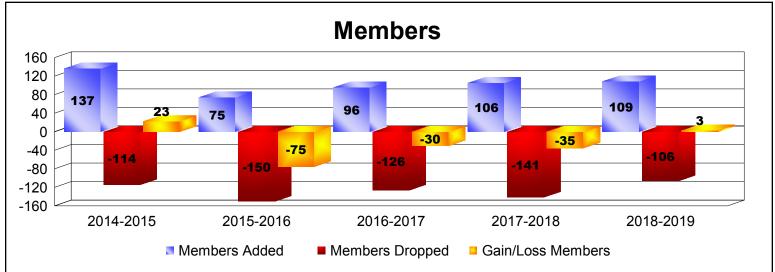

District 201N4 As of June 2019 Cumulative

| Year      | New<br>Clubs | Dropped<br>Clubs | Gain/<br>Loss<br>Clubs | New<br>Members | Charter<br>Members | Reinstate<br>Members | Transfer<br>Members | Total<br>Member<br>Added | Total<br>Members<br>Dropped | Gain/<br>Loss<br>Members |
|-----------|--------------|------------------|------------------------|----------------|--------------------|----------------------|---------------------|--------------------------|-----------------------------|--------------------------|
| 2014-2015 | 0            | -1               | -1                     | 129            | 0                  | 4                    | 4                   | 137                      | -114                        | 23                       |
| 2015-2016 | 0            | -1               | -1                     | 66             | 3                  | 5                    | 1                   | 75                       | -150                        | -75                      |
| 2016-2017 | 0            | 0                | 0                      | 87             | 0                  | 3                    | 6                   | 96                       | -126                        | -30                      |
| 2017-2018 | 0            | -1               | -1                     | 88             | 2                  | 2                    | 14                  | 106                      | -141                        | -35                      |
| 2018-2019 | 0            | -1               | -1                     | 92             | 1                  | 5                    | 11                  | 109                      | -106                        | 3                        |
| Average   | 0            | -1               | -1                     | 92             | 1                  | 4                    | 7                   | 105                      | -127                        | -23                      |